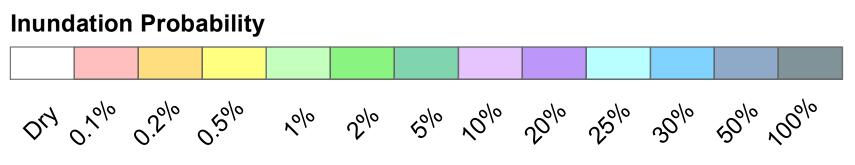

Alphonse Street Sewer Lift Station Teaticket School Field Teaticket Elementary School Teaticket School Playground (2) Teaticket School Playground (1) • Teaticket Elementary School Parking (Main)

Bars Sewer Lift Statio

Great Pond Boat Ramp Parking

Menauhant Rd Bridge (@Great Pond

Morse Pond School Playground Morse Pond School Baseball Field (1) Morse Pond School Field Morse Pond School Baseball Field (2) Morse Pond Middle School Parking Morse Pond School Basketball Court Morse Pond Middle School

0

Lawrence School Tennis Courts ence School Basketball Court Lawrence Middle School Parking

Lawrence School Field (1) Lawrence Middle School Dugout (east) Lawrence Middle School Dugout (west) Lawrence School Field (2) • Lawrence Middle School Main Building

Woods Hole Road Bike Path Parking

Surf Drive Mill Road Parking

Mitchell Bathhouse Surf Drive Sewer Lift Station

Bike Path (Locust St to Elm Road)

Bike Path (Elm Road to Fay Road)

Surf Drive Salt Pond Parking

Old Senior Center Parking Old Falmouth Senior Center 

 g
 Mullen Hall School - Garden Shed
 Fuller Field

 g
 Chamber of Commerce Parking
 Fuller Baseball Field Shed (north)

 Shivericks Sewer Lift Statio
 Falmouth Library Main
 Fuller Baseball Field Snack Shack Fuller Field Barking

 Mullen Hall School Cupo
 Falmouth Library Main
 Fuller Baseball Field Snack Shack Fuller Field Barking

 • Main Street Public Restrooms
 Falmouth Library Shore Street Parking Rec Center Basketbell CourtNew Falmouth Senior Center Back Parking

 • Town Hall Parking
 Fire Headquarters - Generator Fire Headquarters - Main

 • Tire Headquarters - Radio Towe Fire Headquarters King Street Parking
 Retirement Farking

Fuller Field Fuller Baseball Field Shed (north) Rec Center Football Field ress Box Hall - Storage Shed To - -

Falmouth Harbor Dock (11)Falmouth Harbor Dock (12) Falmouth Harbor Public Parking (north)

Morse Pond School Practice Field

Inner Harbor - Electrical Shedinner Harbor - Garage Band Chell Falmouth Harbor Dock (10) Harbor Master's Building Falmouth Harbor Dock (5) Falmouth Harbor Public Parking (Main) Palmouth Harbor Dock (4) Palmouth Harbor Dock (3) almouth Harbor Dock (2)

Falmouth Harbor Clinton Ave Parking Falmouth Heights Baseball Field - Storage Shed - Falmouth Heights Baseball Field Parking Bristol Beach Parking (west) Falmouth Heights Baseball Field Parking Bristol Beach Parking (west) Menauhant Rd Bridge (@Bristol Beach/Little Pond)

Menauhant Rd Bridge (@Green Pond) 

Green Pond Dock (1) Green Pond Dock (2) Green Bood Dock (1) <sup>2)</sup>Green Pond Dock (3) Green Pond Boat Ramp Parking

Oyster Pond Road Bike Path Parking

Trunk River Sewer Main