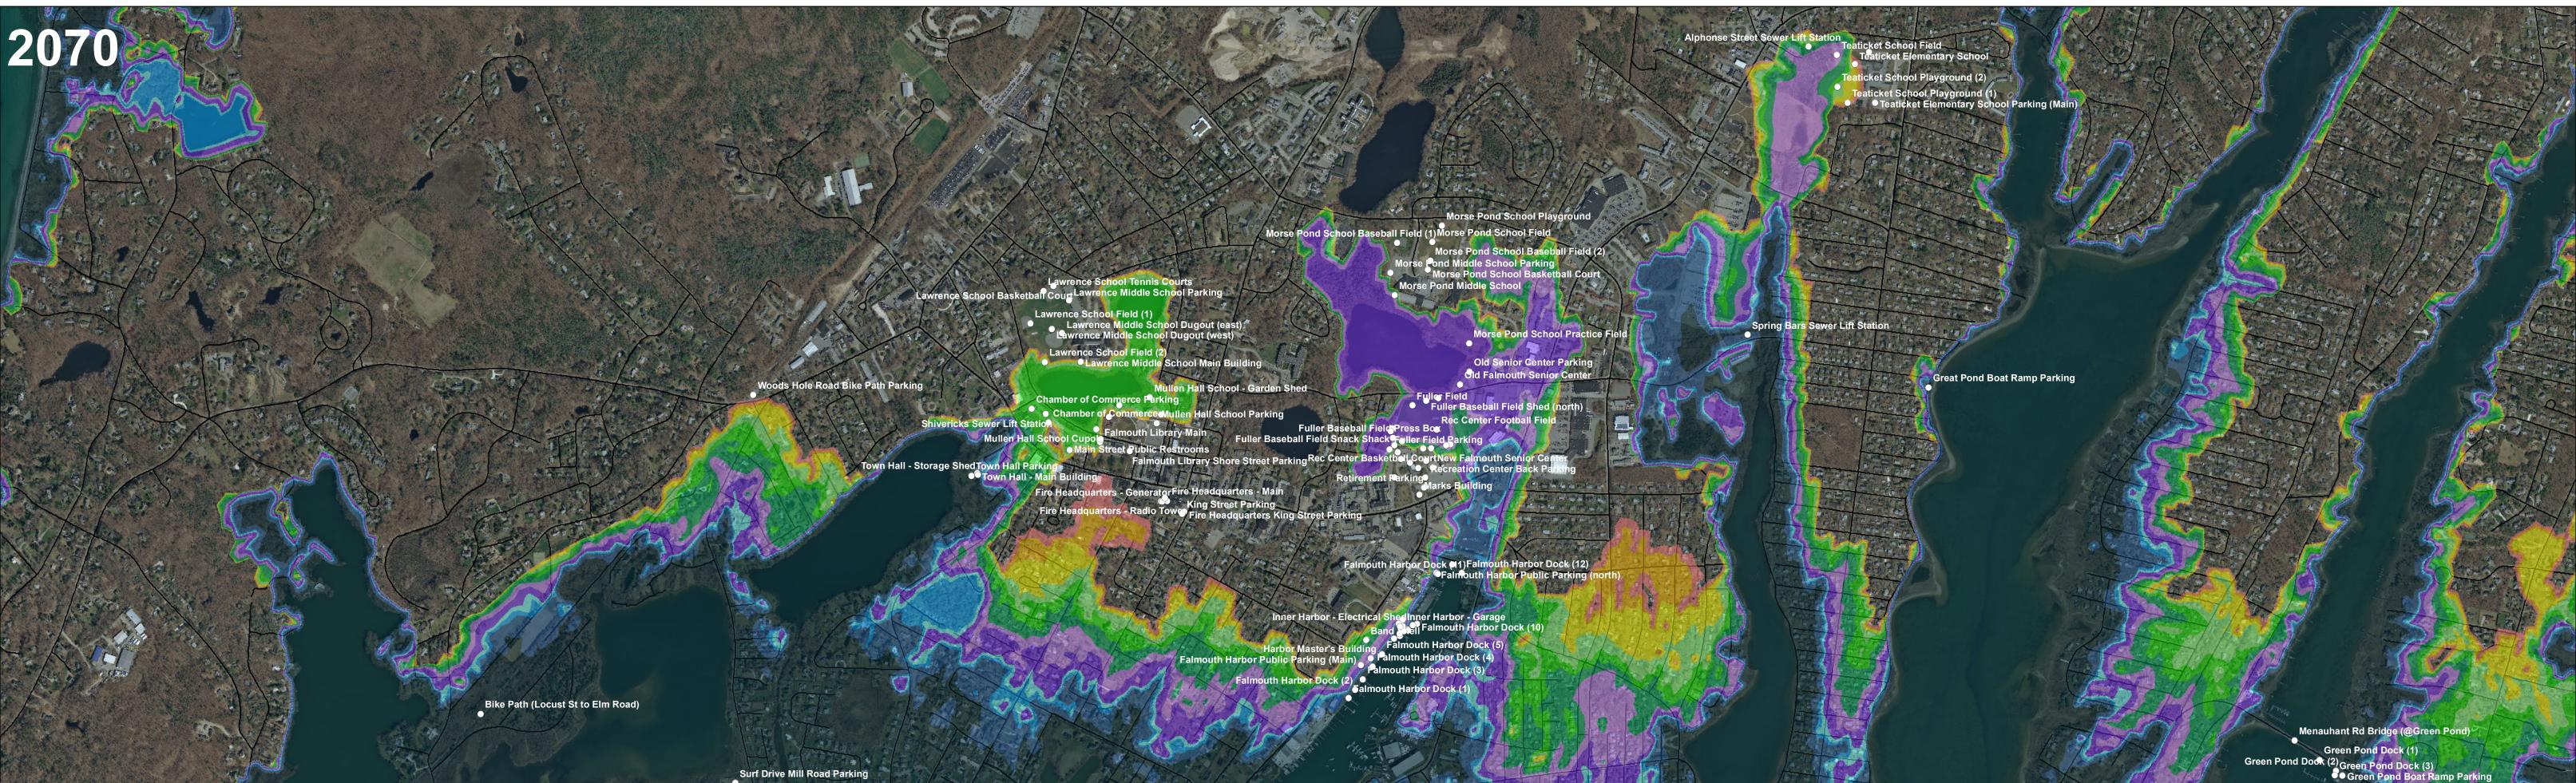

Alphonse Street Sewer Lift Station Teaticket School Field Teaticket Elementary School Teaticket School Playground (2) Teaticket School Playground (1) • Teaticket Elementary School Parking (Main)

Bars Sewer Lift Statio

Great Pond Boat Ramp Parking

Menauhant Rd Bridge (@Great Pond

Morse Pond School Playground Morse Pond School Baseball Field (1) Morse Pond School Field Morse Pond School Baseball Field (2) Morse Pond Middle School Parking Morse Pond School Basketball Court Morse Pond Middle School

0

Lawrence School Tennis Courts ence School Basketball Court Lawrence Middle School Parking

Lawrence School Field (1) Lawrence Middle School Dugout (east) Lawrence Middle School Dugout (west) Lawrence School Field (2) • Lawrence Middle School Main Building

Woods Hole Road Bike Path Parking

Surf Drive Mill Road Parking

Mitchell Bathhouse Surf Drive Sewer Lift Station

Bike Path (Locust St to Elm Road)

Bike Path (Elm Road to Fay Road)

Surf Drive Salt Pond Parking

Old Senior Center Parking Old Falmouth Senior Center 

 g
 Mullen Hall School - Garden Shed
 Fuller Field

 g
 Chamber of Commerce Parking
 Fuller Baseball Field Shed (north)

 Shivericks Sewer Lift Statio
 Falmouth Library Main
 Fuller Baseball Field Snack Shack Fuller Field Barking

 Mullen Hall School Cupo
 Falmouth Library Main
 Fuller Baseball Field Snack Shack Fuller Field Barking

 • Main Street Public Restrooms
 Falmouth Library Shore Street Parking Rec Center Basketbell CourtNew Falmouth Senior Center Back Parking

 • Town Hall Parking
 Fire Headquarters - Generator Fire Headquarters - Main

 • Tire Headquarters - Radio Towe Fire Headquarters King Street Parking
 Retirement Farking

Fuller Field Fuller Baseball Field Shed (north) Rec Center Football Field ress Box Hall - Storage Shed To - -

Falmouth Harbor Dock (11)Falmouth Harbor Dock (12) Falmouth Harbor Public Parking (north)

Morse Pond School Practice Field

Inner Harbor - Electrical Shedinner Harbor - Garage Band Chell Falmouth Harbor Dock (10) Harbor Master's Building Falmouth Harbor Dock (5) Falmouth Harbor Public Parking (Main) Palmouth Harbor Dock (4) Palmouth Harbor Dock (3) almouth Harbor Dock (2)

Falmouth Harbor Clinton Ave Parking Falmouth Heights Baseball Field - Storage Shed - Falmouth Heights Baseball Field Parking Bristol Beach Parking (west) Falmouth Heights Baseball Field Parking Bristol Beach Parking (west) Menauhant Rd Bridge (@Bristol Beach/Little Pond)

Menauhant Rd Bridge (@Green Pond) 

Green Pond Dock (1) Green Pond Dock (2) Green Bood Dock (1) <sup>2)</sup>Green Pond Dock (3) Green Pond Boat Ramp Parking

Oyster Pond Road Bike Path Parking

Trunk River Sewer Main