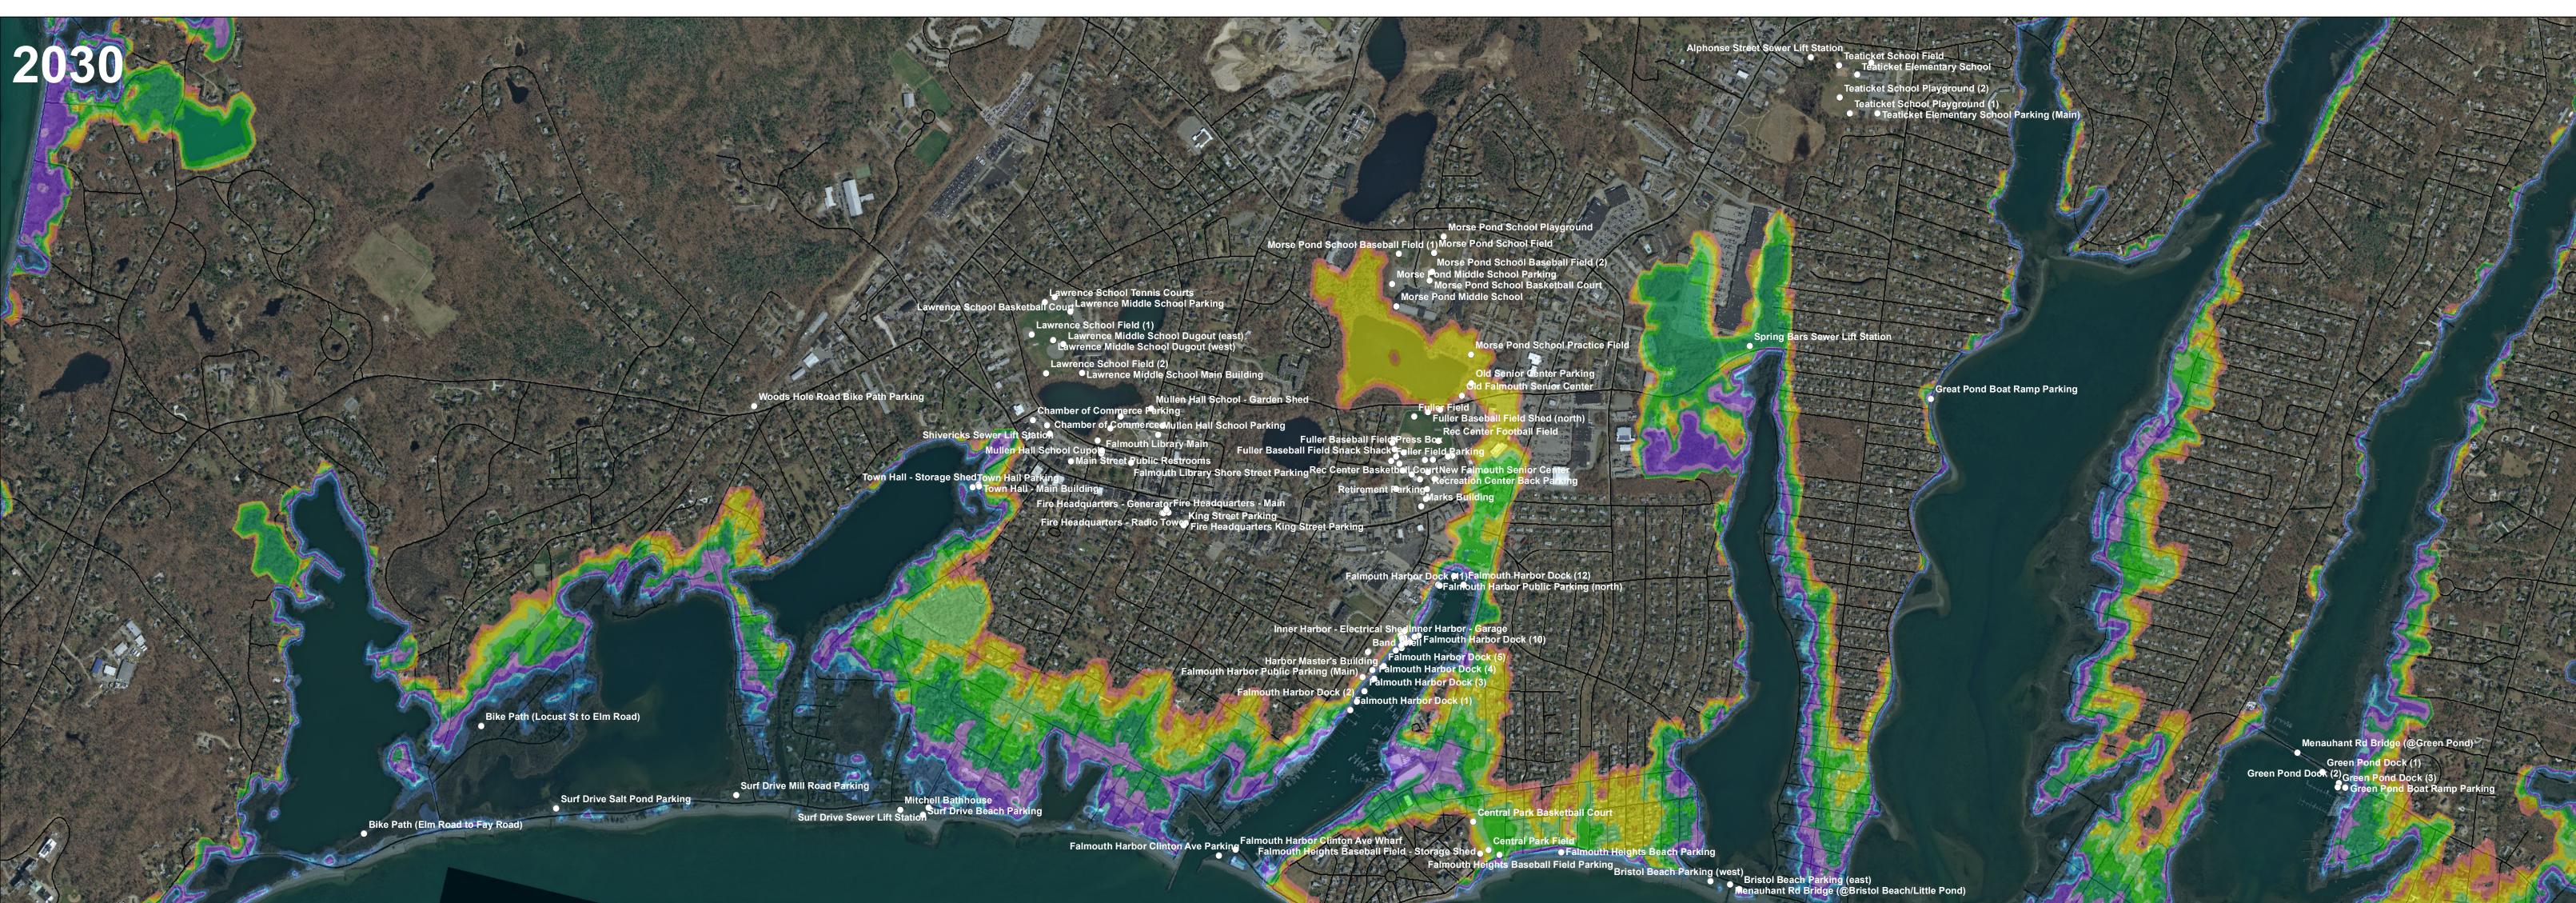

Alphonse Street Sewer Lift Station Teaticket School Field Teaticket Elementary School Teaticket School Playground (2) Teaticket School Playground (1) • Teaticket Elementary School Parking (Main)

Bars Sewer Lift Statio

Great Pond Boat Ramp Parking

Menauhant Rd Bridge (@Great Pond

Morse Pond School Playground Morse Pond School Baseball Field (1) Morse Pond School Field Morse Pond School Baseball Field (2) Morse Pond Middle School Parking Morse Pond School Basketball Court Morse Pond Middle School

0

Lawrence School Tennis Courts ence School Basketball Court Lawrence Middle School Parking

Lawrence School Field (1) Lawrence Middle School Dugout (east) Lawrence Middle School Dugout (west) Lawrence School Field (2) • Lawrence Middle School Main Building

Woods Hole Road Bike Path Parking

Surf Drive Mill Road Parking

Mitchell Bathhouse Surf Drive Sewer Lift Station

Bike Path (Locust St to Elm Road)

Bike Path (Elm Road to Fay Road)

Surf Drive Salt Pond Parking

Old Senior Center Parking Old Falmouth Senior Center 

 g
 Mullen Hall School - Garden Shed
 Fuller Field

 g
 Chamber of Commerce Parking
 Fuller Baseball Field Shed (north)

 Shivericks Sewer Lift Statio
 Falmouth Library Main
 Fuller Baseball Field Snack Shack Fuller Field Barking

 Mullen Hall School Cupo
 Falmouth Library Main
 Fuller Baseball Field Snack Shack Fuller Field Barking

 • Main Street Public Restrooms
 Falmouth Library Shore Street Parking Rec Center Basketbell CourtNew Falmouth Senior Center Back Parking

 • Town Hall Parking
 Fire Headquarters - Generator Fire Headquarters - Main

 • Tire Headquarters - Radio Towe Fire Headquarters King Street Parking
 Retirement Farking

Fuller Field Fuller Baseball Field Shed (north) Rec Center Football Field ress Box Hall - Storage Shed To - -

Falmouth Harbor Dock (11)Falmouth Harbor Dock (12) Falmouth Harbor Public Parking (north)

Morse Pond School Practice Field

Inner Harbor - Electrical Shedinner Harbor - Garage Band Chell Falmouth Harbor Dock (10) Harbor Master's Building Falmouth Harbor Dock (5) Falmouth Harbor Public Parking (Main) Palmouth Harbor Dock (4) Palmouth Harbor Dock (3) almouth Harbor Dock (2)

Falmouth Harbor Clinton Ave Parking Falmouth Heights Baseball Field - Storage Shed - Falmouth Heights Baseball Field Parking Bristol Beach Parking (west) Falmouth Heights Baseball Field Parking Bristol Beach Parking (west) Menauhant Rd Bridge (@Bristol Beach/Little Pond)

Menauhant Rd Bridge (@Green Pond) 

Green Pond Dock (1) Green Pond Dock (2) Green Bood Dock (1) <sup>2)</sup>Green Pond Dock (3) Green Pond Boat Ramp Parking

Oyster Pond Road Bike Path Parking

Trunk River Sewer Main