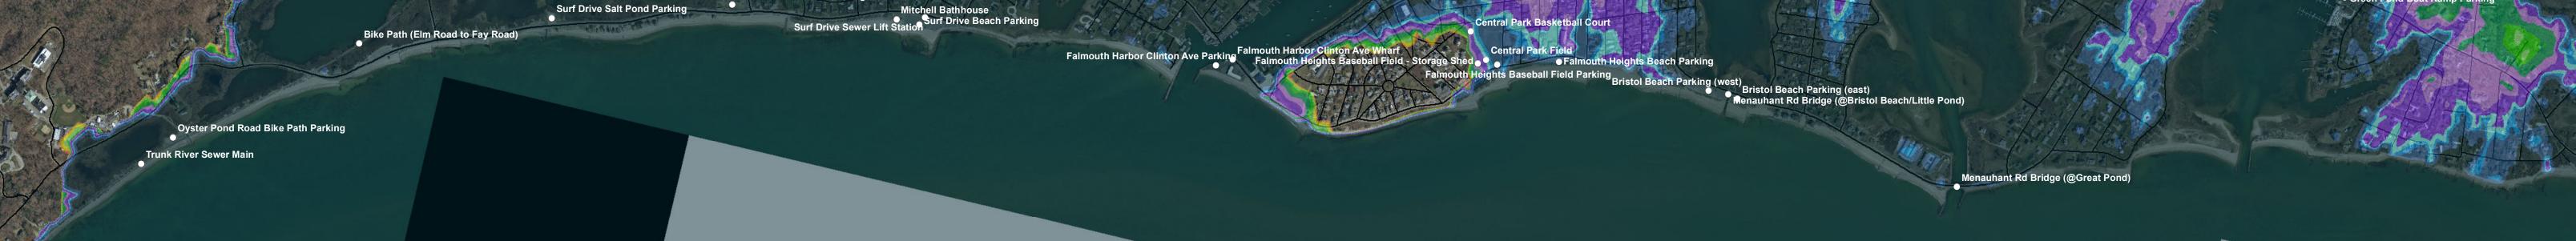

Woods Hole Road Bike Path Parking

Surf Drive Mill Road Parking

Mitchell Bathhouse Surf Drive Sewer Lift Station

Bike Path (Locust St to Elm Road)

Bike Path (Elm Road to Fay Road)

Surf Drive Salt Pond Parking

Falmouth Harbor Clinton Ave Parking Falmouth Heights Baseball Field - Storage Shed - Falmouth Heights Baseball Field Parking Bristol Beach Parking (west) Falmouth Heights Baseball Field Parking Bristol Beach Parking (west) Menauhant Rd Bridge (@Bristol Beach/Little Pond)

Menauhant Rd Bridge (@Green Pond) 

Green Pond Dock (1) Green Pond Dock (2) Green Bood Dock (1) <sup>2)</sup>Green Pond Dock (3) Green Pond Boat Ramp Parking

Oyster Pond Road Bike Path Parking

Trunk River Sewer Main